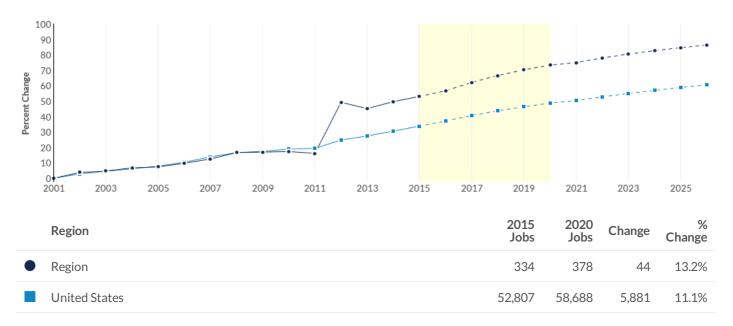

### Occupation Summary for Community Health Workers

342

Jobs (2016)

25% below National average

+13.2%

% Change (2015-2020)

Nation: +11.1%

\$18.19/hr

### Growth for Community Health Workers (21-1094)

Percentile Earnings for Community Health Workers (21-1094)