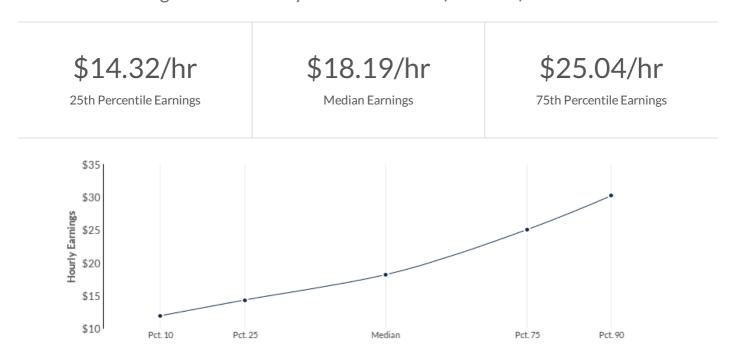

### Occupation Summary for Community Health Workers

342

Jobs (2016)

25% below National average

+13.2%

% Change (2015-2020)

Nation: +11.1%

\$18.19/hr

Median Hourly Earnings Nation: \$17.72/hr

### Growth for Community Health Workers (21-1094)

Percentile Earnings for Community Health Workers (21-1094)