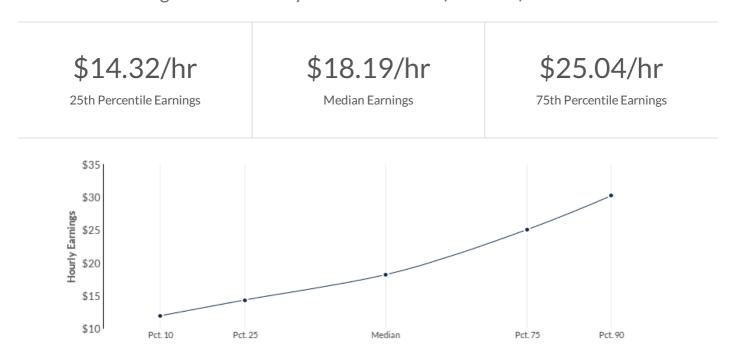

Median Hourly Earnings Nation: \$17.72/hr

### Growth for Community Health Workers (21-1094)

Percentile Earnings for Community Health Workers (21-1094)