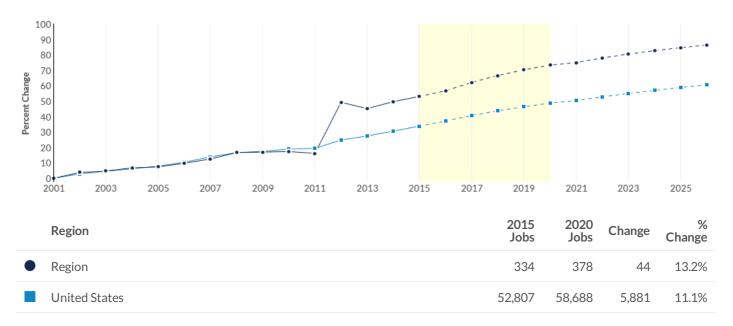

### Occupation Summary for Community Health Workers

342

Jobs (2016)

25% below National average

+13.2%

% Change (2015-2020)

Nation: +11.1%

\$18.19/hr

## Regional Trends