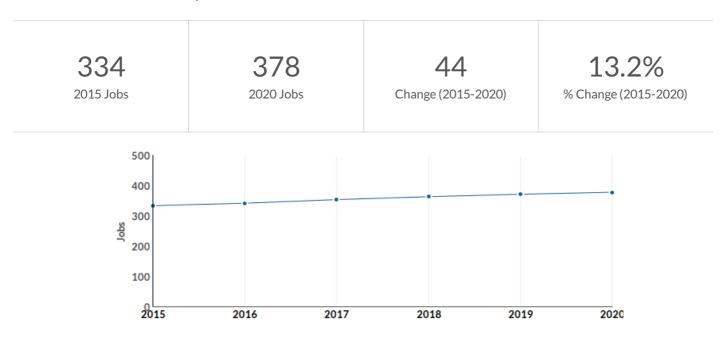

### Occupation Summary for Community Health Workers

342

Jobs (2016)

25% below National average

+13.2%

% Change (2015-2020)

Nation: +11.1%

\$18.19/hr

### Growth for Community Health Workers (21-1094)

Percentile Earnings for Community Health Workers (21-1094)